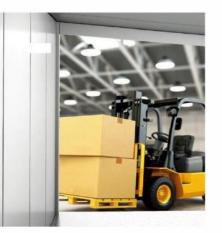

# **Freight elevator**

#### Bear with any heavy load at ease

Freight elevator applies fully computerized modular elevator special-purpose control system, effective and reliable drive mode, gentle and sensitive WVF variable frequency door machine. It can flexibly carry with any heavy loads at ease under various working conditions. High strength car structure, anti-collision strip, light curtain door can satisfy various goods transport uses. It adapts to different building structures. It can competently bear with any heavy loads at ease. It creates a brand-new goods delivery concept.