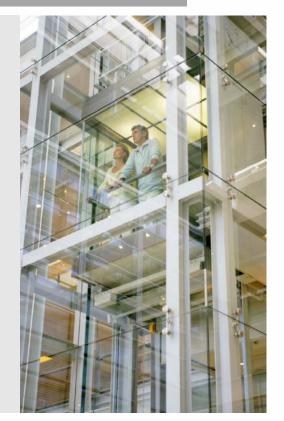

# **Observation** elevator

Super enjoyment of mobile scene

Fine and exclusive observation elevator enhances building grade It highlights the whole building. Observation elevator is a mobile scene.Passengers can watch the scenery outside the car when riding in the elevator. It has fine and exquisite visual aesthetics, perfect and comfortable travel. It applies modern new material and new fully computerized, vector type variable frequency speed regulation (VWVF) control technology. It combines with data network system modular structure, the latest machining craft & technology. It is mainly installed in hotels, shopping malls, and high-rise office buildings.