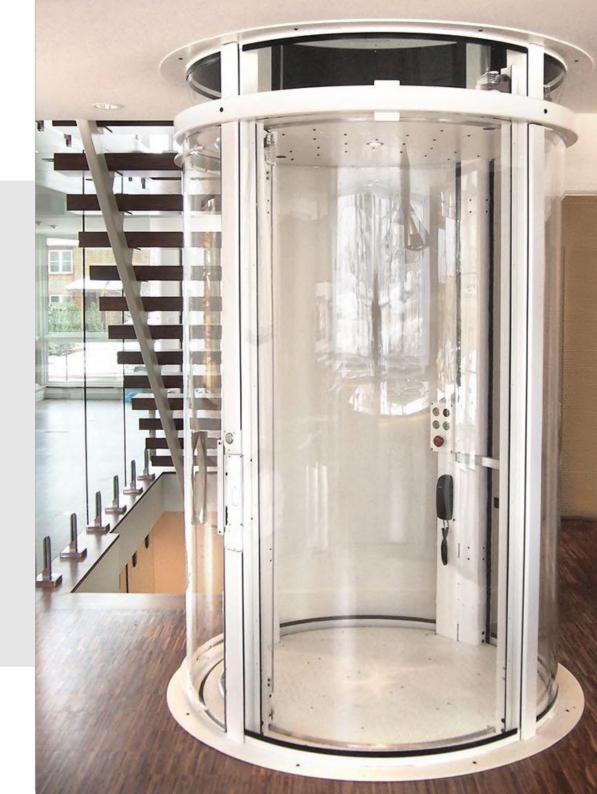

# Villa elevator

The structure of the private house determines that when choosing a home elevator or a villa elevator, the machine room-less home elevator structure should be adopted, thereby saving construction costs and construction space to the greatest extent, while taking care of the appearance and aesthetics of the house.

Model of villa elevator: •Traction type villa elevator

•Steel belt villa elevator

•Forced drive villa elevator

#### Advantages:

•Running smoothly

- •Intelligent control
- •Safe operation
- •Low noise
- •Flexible optional door opening direction